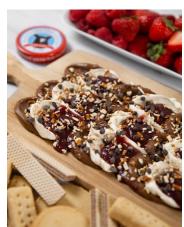

## DIRECTIONS:

- 1. Let's begin by grabbing a medium to large sized cutting board and finely chopping the pretzels. Set aside.
- 2. Using the back of a large spoon, gently scoop out some of the chocolate spread, enough to cover the back of the spoon and gently push it into the cutting board while pulling down to make a nice streak with a small well in the center.
- 3. Repeat this process with the chocolate spread, cream cheese, and Crofter's Organic Premium Seedless Raspberry Fruit Spread until the board is full. Next sprinkle some mini chocolate chips and finely chopped pretzels on top. Serve with a side of your favorite cookies/biscuits and fresh strawberries! Enjoy.